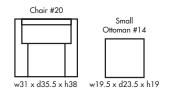

## 797

Height • 38 | Width • 31 | Depth • 35.5

| All Canadian Made | All Italian Leather | ► All Custom Built | Top Grain Leather | Hardwood Frames |
|-------------------|---------------------|--------------------|-------------------|-----------------|
|                   |                     |                    |                   |                 |

| Seat Cushion:    | Feather Blend Seat |  |
|------------------|--------------------|--|
| Back Cushion:    | Foam               |  |
| Construction:    | No Sag             |  |
| Showwood Finish: | Espresso           |  |
| Arm Height:      | 22″                |  |
| Seat Height:     | 18.5″              |  |
| Seat Depth:      | 23″                |  |
| Leg Height:      | 5″                 |  |