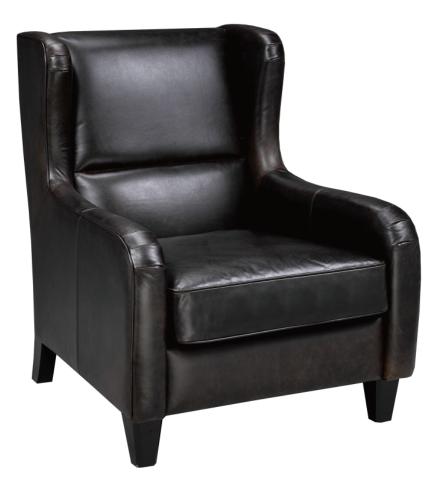

## 797

Height • 38 | Width • 31 | Depth • 35.5

| All Canadian Made | All Italian Leather | ► All Custom Built | Top Grain Leather | Hardwood Frames |
|-------------------|---------------------|--------------------|-------------------|-----------------|
|                   |                     |                    |                   |                 |

| Seat Cushion:    | Feather Blend Seat |  |
|------------------|--------------------|--|
| Back Cushion:    | Foam               |  |
| Construction:    | No Sag             |  |
| Showwood Finish: | Espresso           |  |
| Arm Height:      | 22″                |  |
| Seat Height:     | 18.5″              |  |
| Seat Depth:      | 23″                |  |
| Leg Height:      | 5″                 |  |